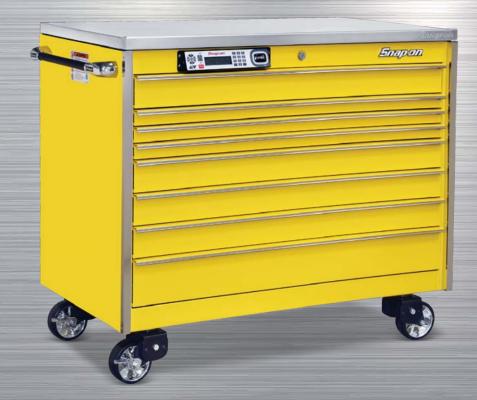

# **ALPHA BOX™**

Alpha Box™ is a proven tool control solution that delivers access control with upgrade potential. Each box features keyless entry with employee badges for convenience, safety and security. The CAD-developed tool control foam in each drawer provides superior organization and secure tool control management.

### **Product Specifications**

- · 8 full-length drawers
- Available in 36" or 54" sizes
- Available in 5 colors

### Durability

Durable, stainless steel top provides an excellent work surface for any industry.